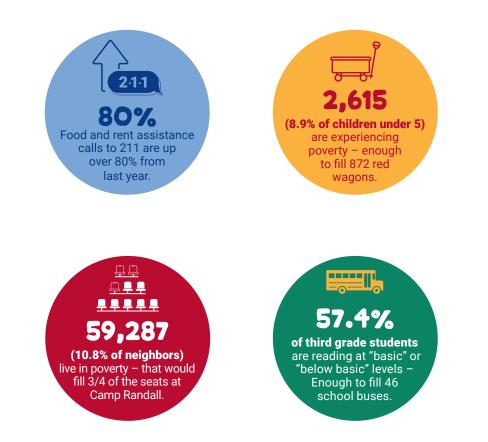

#### COMMUNITY NEEDS

At United Way of Dane County, we know that the well-being of our children and families directly impacts the overall health of our community. While Dane County remains a top place to live, raise a family and retire, that's not the case for many of our neighbors. In fact:

While it may feel daunting to address these issues, you can be the one to help. United Way is the unifying force needed to bring together the caring power of every individual and rally the most impactful resources in ways that will create the greatest change for our neighbors. Will you join us?